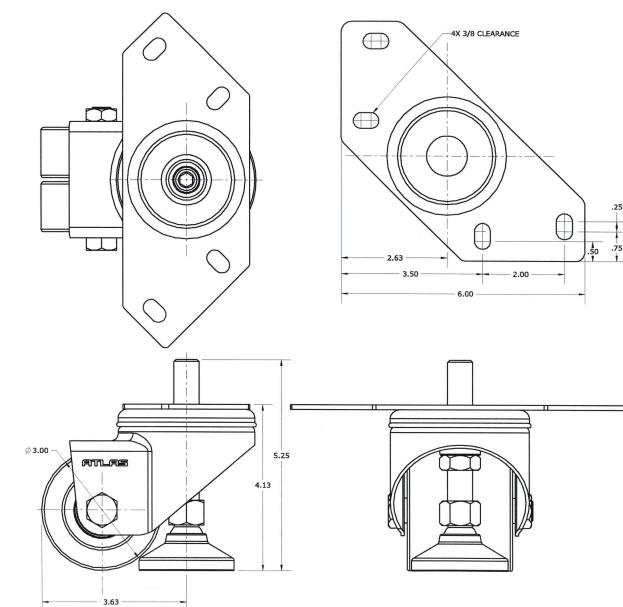

## SPECIFICATIONS

LOAD CAPACITY: 900 lbs. MATERIAL OPTION: SS Option (100% Stainless) OVERALL HEIGHT: 4.13 in. SWIVEL RADIUS: 3.85 in. WHEEL DIAMETER: 3.00 in. WHEEL MATERIAL: Polyurethane 75D WHEEL BEARING: Delrin TREAD WIDTH: 2.50 in. LEVELER THREAD: 5/8-11 UNC-2A

**DRAWING NOTE:** Leveler is shown below for reference only. It has a different part number and must be purchased separately.