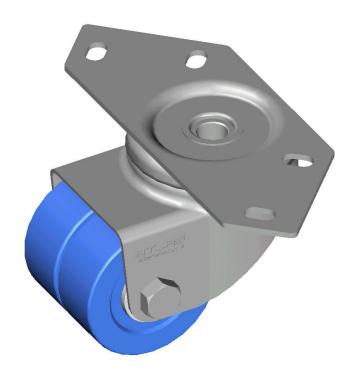

## PART NUMBER: LC1030SS-CB-PXD

**DESCRIPTION:** 1000 Series Leveling Caster: SS Option, Corner Baseplate, 3.0in Polyurethane Whls, Delrin Brg

## SPECIFICATIONS

LOAD CAPACITY: 900 lbs. MATERIAL OPTION: SS Option (100% Stainless) OVERALL HEIGHT: 4.13 in. SWIVEL RADIUS: 3.85 in. WHEEL DIAMETER: 3.00 in. WHEEL MATERIAL: Polyurethane 75D WHEEL BEARING: Delrin TREAD WIDTH: 2.50 in. LEVELER THREAD: 5/8-11 UNC-2A