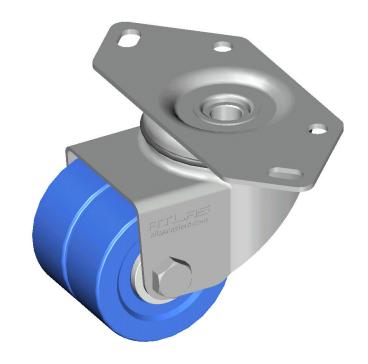

## PART NUMBER: LC525SS-CB-PXD

**DESCRIPTION:** 500 Series Leveling Caster: SS Option, Corner Baseplate, 2.5in Polyurethane Whls, Delrin Brg

## SPECIFICATIONS

LOAD CAPACITY: 450 lbs. MATERIAL OPTION: SS Option (100% Stainless) OVERALL HEIGHT: 3.38 in. SWIVEL RADIUS: 3.15 in. WHEEL DIAMETER: 2.50 in. WHEEL MATERIAL: Polyurethane 75D WHEEL BEARING: Delrin TREAD WIDTH: 2.00 in. LEVELER THREAD: 1/2-13 UNC-2A