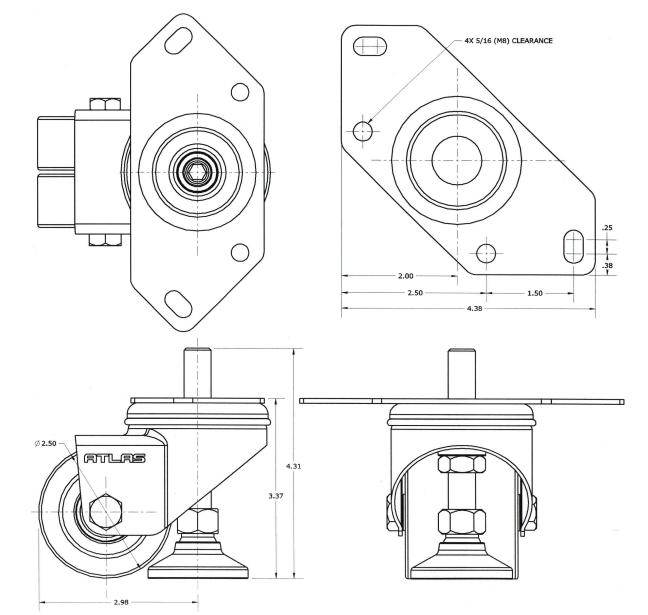

## PART NUMBER: LC525SS-CB-PXD

**DESCRIPTION:** 500 Series Leveling Caster: SS Option, Corner Baseplate, 2.5in Polyurethane Whls, Delrin Brg

## SPECIFICATIONS

LOAD CAPACITY: 450 lbs. MATERIAL OPTION: SS Option (100% Stainless) OVERALL HEIGHT: 3.38 in. SWIVEL RADIUS: 3.15 in. WHEEL DIAMETER: 2.50 in. WHEEL MATERIAL: Polyurethane 75D WHEEL BEARING: Delrin TREAD WIDTH: 2.00 in. LEVELER THREAD: 1/2-13 UNC-2A

**DRAWING NOTE:** Leveler is shown below for reference only. It has a different part number and must be purchased separately.