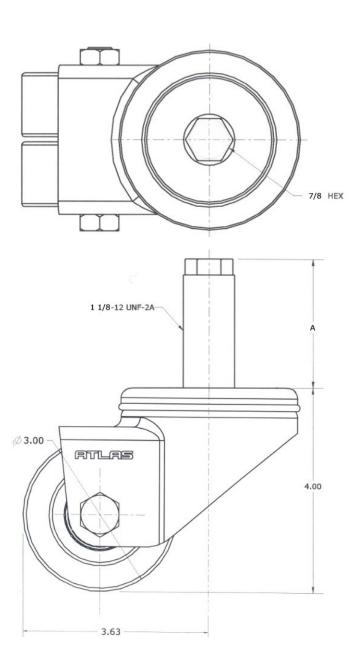

## **SPECIFICATIONS**

LOAD CAPACITY: 750 lbs.

MATERIAL OPTION: CS (~85% Stainless)

OVERALL HEIGHT: 4.00 in.
SWIVEL RADIUS: 3.85 in.
WHEEL DIAMETER: 3.00 in.
WHEEL MATERIAL: Phenolic
WHEEL BEARING: Plain
TREAD WIDTH: 2.50 in.
STEM LENGTH: 4.00 (A) in.
STEM THREAD: 1 1/8-12 UNF-2A

INSERT LENGTH: 1.25 in. (recommended stem insertion)