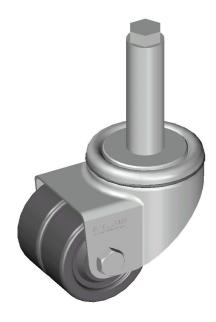

## ATLAS CASTERS.com

Ashland, OR 97520 www.atlascasters.com

T: (541) 716 4350 F: (866) 482 1206

PART NUMBER: SC1030CS-SX-PHN-400

DESCRIPTION: 1000 Series Swivel Caster: CS Option, 4.00 in. Adj

Height Stem, 3.0in Phenolic Whls, Plain Brg

## **SPECIFICATIONS**

LOAD CAPACITY: 750 lbs.

MATERIAL OPTION: CS (~85% Stainless)

OVERALL HEIGHT: 4.00 in.
SWIVEL RADIUS: 3.85 in.
WHEEL DIAMETER: 3.00 in.
WHEEL MATERIAL: Phenolic
WHEEL BEARING: Plain
TREAD WIDTH: 2.50 in.
STEM LENGTH: 4.00 (A) in.
STEM THREAD: 1 1/8-12 UNF-2A