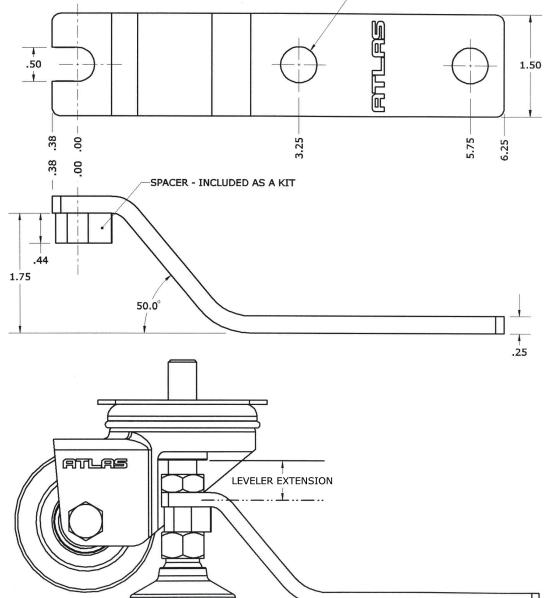

## PART NUMBER: XA-LVRT50

DESCRIPTION: 1/2 in. High Strength Stainless Seismic Restraint

## SPECIFICATIONS

SUGG MAX LOAD: 375 lbs. STUD DIAMETER: 1/2 in. LOCKNUT/BOLT TORQUE: 55 ft. lbs. MAX LEV EXTENSION: 1.00 in.

**DISCLAIMER:** ATLAS CASTERS MAKES NO REPRESENTATION OR WARRANTY, EXPRESSED OR IMPLIED, WITH RESPECT TO THE SUFFICIENCY OR FITNESS OF THIS PRODUCT FOR A PARTICULAR APPLICATION. WE EXPRESSLY ADVISE THAT ANY USE OF OR RELIANCE UPON THIS PRODUCT IS AT THE RISK OF THE USER AND THAT ATLAS CASTERS SHALL NOT BE LIABLE FOR ANY DAMAGE OR INJURY TO PERSONS OR PROPERTY ARISING FROM ITS USE.

## !!! WARNINGS !!!

- 1. SECURE LEVELER TO RESTRAINT WITH LOCKNUT.
- 2. DO NOT EXCEED MAXIMUM LEVELER EXTENSION.
- 3. USE STAINLESS HEX STUDS WITH RESTRAINTS.